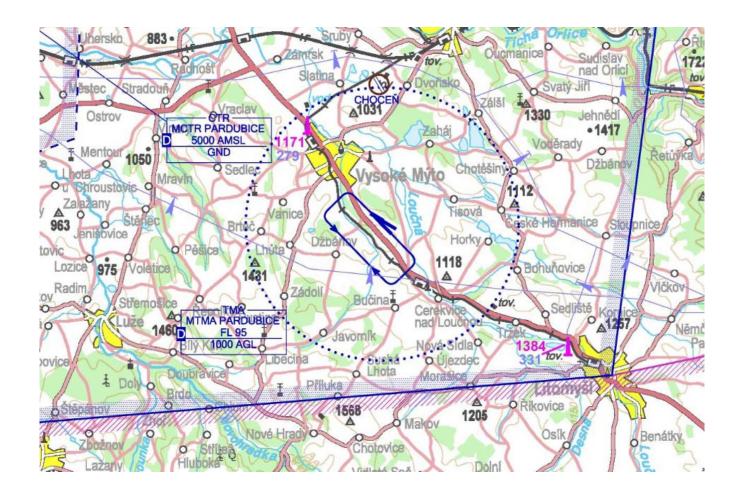

## The north arrival route to LKVM

The recommended north arrival route to LKVM is begins at OKX. Proceed via radial 129 from OKX. After 64NM from OKX turn right to heading 189. 12NM in front of LKVM you are entering TMA Pardubice.

Over OKX you can call Praha INFORMATION 136,175Mhz to check activations of areas LKTRA72, LKTRA57 and LKTRA73. During the weekends they are often deactivated. If you fly higher than 2000ft on QNH of LKPD, you must call Pardubice RADAR 128,365Mhz for ATC clearance the latest 16NM in front of LKVM !!!