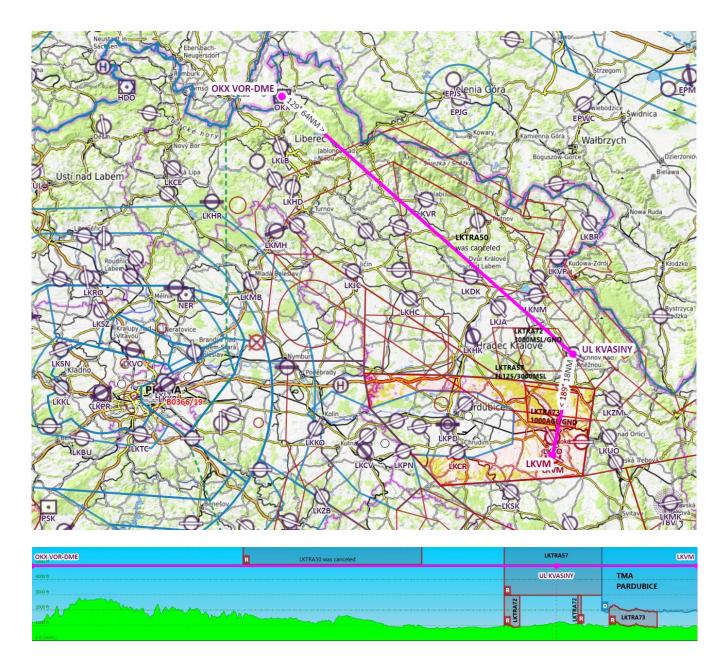

## The north arrival route to LKVM

The recommended north arrival route to LKVM is begins at OKX. Proceed via radial 129 from OKX. After 64NM from OKX turn right to heading 189. 12NM in front of LKVM you are entering TMA Pardubice.

Over OKX you can call Praha INFORMATION 136,175Mhz to check activations of areas LKTRA72, LKTRA57 and LKTRA73. During the weekends they are often deactivated. If you fly higher than 2000ft on QNH of LKPD, you must call Pardubice RADAR 128,365Mhz for ATC clearance the latest 16NM in front of LKVM !!!