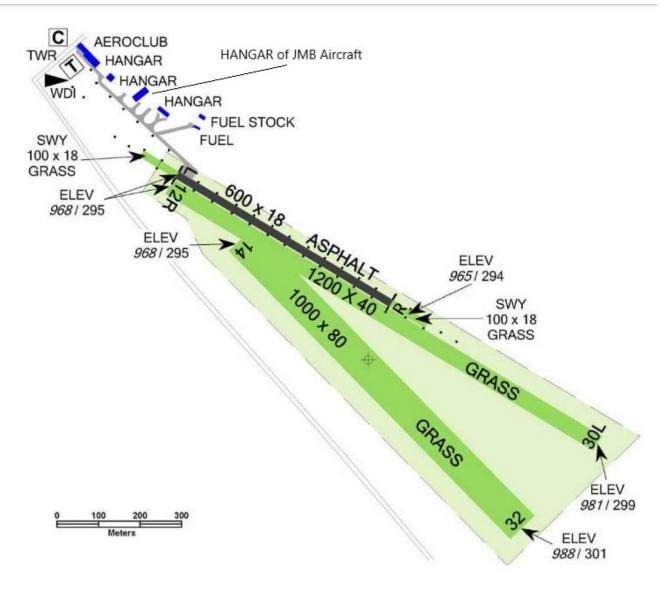

## LKVM – Vysoké Mýto 130,605 Mhz

ARP: 49°55'37"N, 16°11'09"E

3 km SE Vysoké Mýto

ELEV: 988 ft / 301 m

The traffic circuit: 2000 ft / 610 m AMSL

We are looking forward to see you at LKVM and have a nice flight!