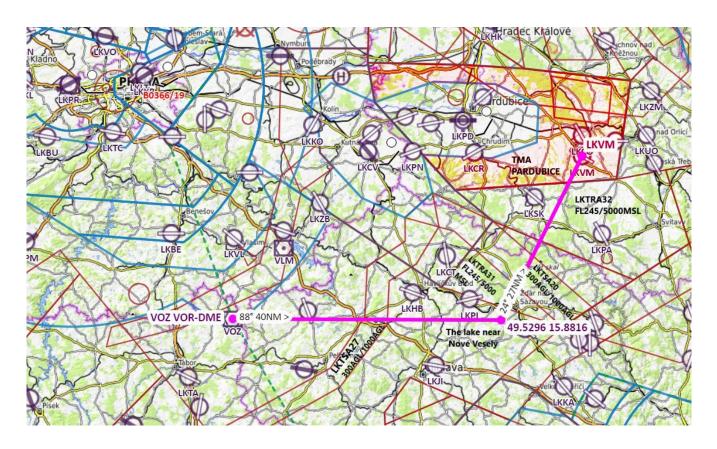

## The south arrival route to LKVM

The recommended south arrival route to LKVM begins at VOZ. Proceed via radial 088 from VOZ. After 40NM from VOZ turn left to heading 024. 5NM in front of LKVM you are entering TMA Pardubice.

Over VOZ you can call Praha INFORMATION 136,175Mhz to check activations of areas LKTSA27, LKTSA20, LKTRA31 and LKTRA32. During the weekends they are often deactivated. If you fly higher than 2000ft on QNH of LKPD, you must call Pardubice RADAR 128,365Mhz for ATC clearance the latest 8NM in front of LKVM !!!