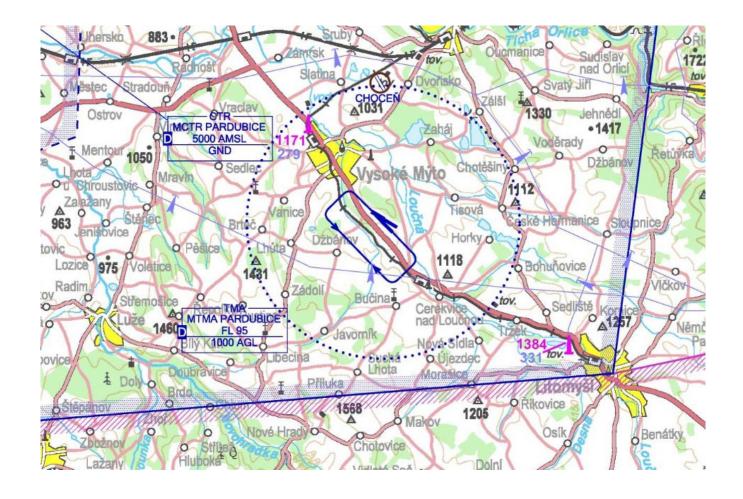

## The south arrival route to LKVM

The recommended south arrival route to LKVM begins at VOZ. Proceed via radial 088 from VOZ. After 40NM from VOZ turn left to heading 024. 5NM in front of LKVM you are entering TMA Pardubice.

Over VOZ you can call Praha INFORMATION 136,175Mhz to check activations of areas LKTSA27, LKTSA20, LKTRA31 and LKTRA32. During the weekends they are often deactivated. If you fly higher than 2000ft on QNH of LKPD, you must call Pardubice RADAR 128,365Mhz for ATC clearance the latest 8NM in front of LKVM !!!