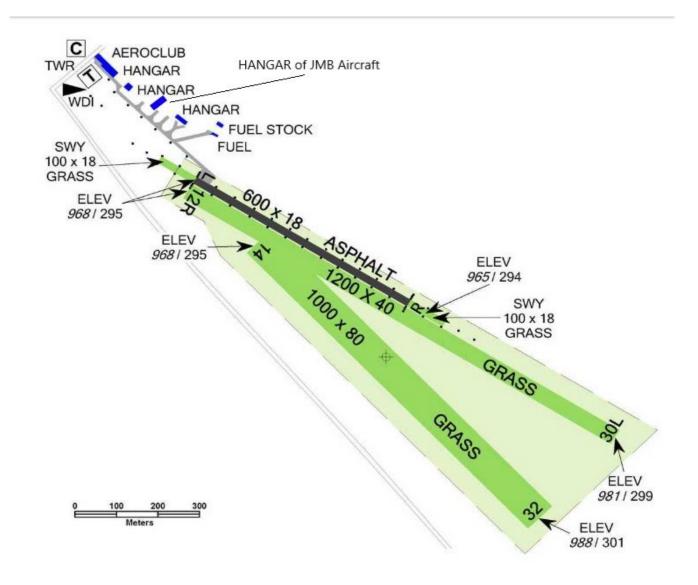

## LKVM – Vysoké Mýto 130,605 Mhz

**ARP:** 49°55'37"N, 16°11'09"E 3 km SE Vysoké Mýto

ELEV: 988 ft / 301 m

The traffic circuit: 2000 ft / 610 m AMSL

We are looking forward to see you at LKVM and have a nice flight!