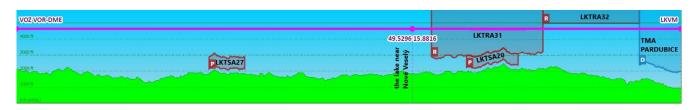

Over VOZ you can call Praha INFORMATION 136,175Mhz to check activations of areas LKTSA27, LKTSA20, LKTRA31 and LKTRA32. During the weekends they are often deactivated. If you fly higher than 2000ft on QNH of LKPD, you must call Pardubice RADAR 128,365Mhz for ATC clearance the latest 8NM in front of LKVM !!!